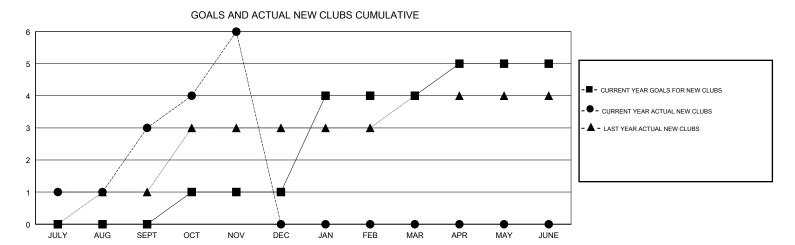

## **EK PHANG BOBBY ENG LOCATION MALAYSIA** Clubs Members RESULTS FOR 2018-2019 RESULTS FOR 2018-2019 NEW CLUBS NEW CLUB GOAL DROPPED CLUBS MEMBER GROWTH NET MEMBER GROWTH DROPPED QUARTER QUARTER GOAL ACTUAL MEMBERS ACTUAL (including transfers) 0 3 0 102 216 83 JULY/AUG/SEPT JULY/AUG/SEPT 63 157 99 OCT/NOV/DEC OCT/NOV/DEC 0 3 0 0 129 JAN/FEB/MAR JAN/FEB/MAR 0 0 0 -24 APR/MAY/JUNE APR/MAY/JUNE