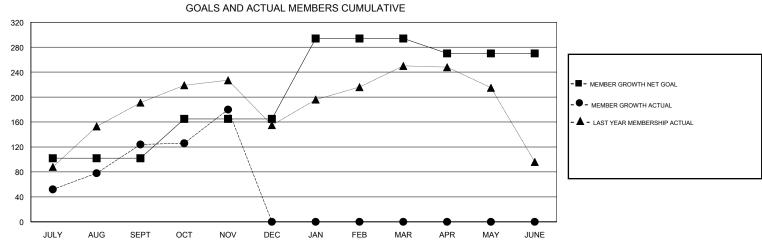

## **EK PHANG BOBBY ENG LOCATION MALAYSIA** Clubs Members RESULTS FOR 2018-2019 RESULTS FOR 2018-2019 NEW CLUBS NEW CLUB GOAL DROPPED CLUBS MEMBER GROWTH NET MEMBER GROWTH DROPPED QUARTER QUARTER GOAL ACTUAL MEMBERS ACTUAL (including transfers) 0 3 0 102 216 83 JULY/AUG/SEPT JULY/AUG/SEPT 63 157 99 OCT/NOV/DEC OCT/NOV/DEC 0 3 0 0 129 JAN/FEB/MAR JAN/FEB/MAR 0 0 0 -24 APR/MAY/JUNE APR/MAY/JUNE